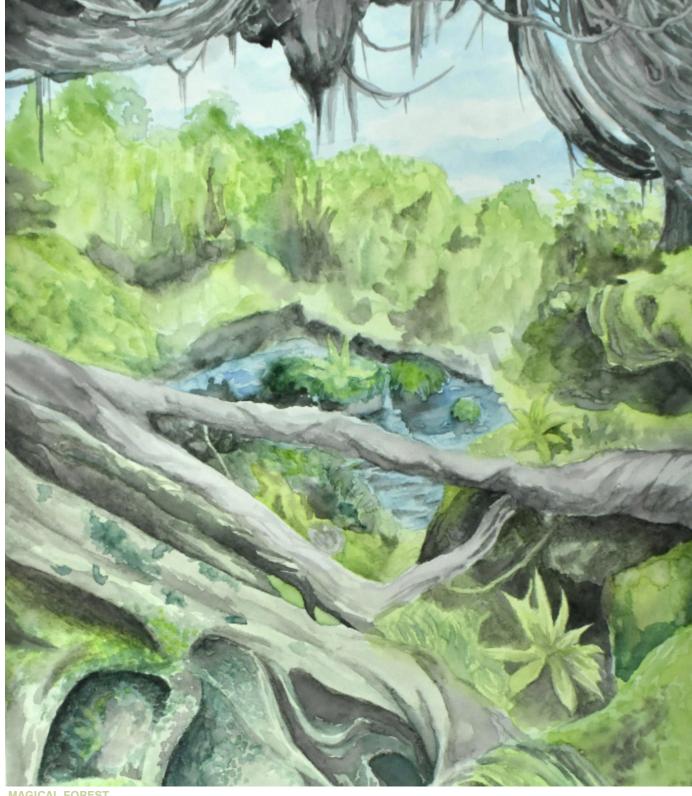

all based off photos I took while in Haiti."

PIECE BY MADI WEHMEYER '18

Madi Wehmeyer '18 created a watercolor outdoor scene in AP Studio Art second hour. "I made this painting for an old woman. Her name is Marilynn, and she loves to paint," she said. "I was very inspired by her work along with my past experiences of fantasy things.'