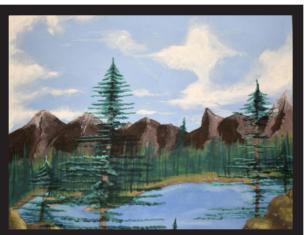

MOUNTAINS AND TREES Fiona Holmes '18 created a mountain overlook on a canvas using paints in AP Art second

PHOTOS FROM HAITI Elizabeth Burns '18 used acrylic paint to depict four children she met on a

for my portfolio for the end of the year, which are