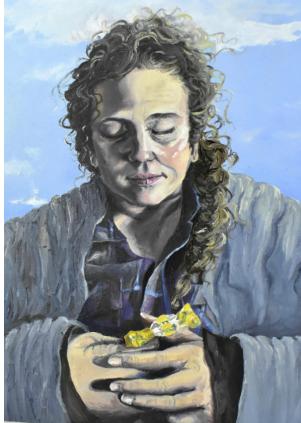

OIL PAINTS Aisha Kazembe '18 used oil paints to depict her mom in a painting. "It's for a college application," she said. "It was my first time using oil paints, and I was surprised by how well they blended."