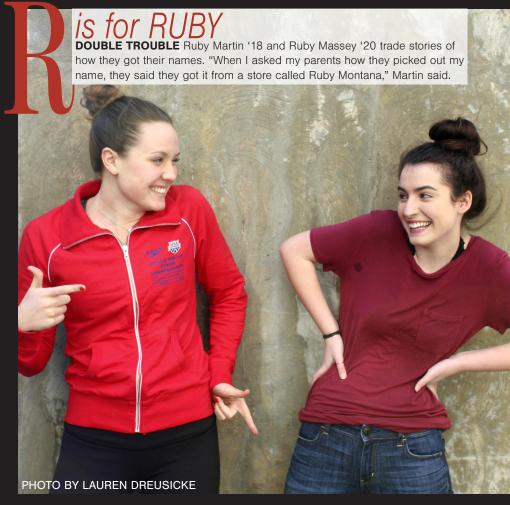

her signature color. "Sometimes people say 'Colby Brown' or 'Colby Purple,' " she said.



IS FOR GRAY GRINNING IN GRAY -shirt in the color that matches her name. "I think having a color as a last name is cool and unique

54 STUDENT LIFE

## as

WHAT DO YOU LIKE ABOUT YOUR

COLORFUL NAME?



Rose Frerichs '21 "It's a pretty name and is very flowery."



clay Clay Hulsebus '20 "I like that I can wear my name."



amber Amber Dyson '19 "It's unique to me. I don't actually know a

lot of people who have my name, and it's just a pretty color."



is for

TOP PAGE EDGE

Page

will be

one pica

in from

outside

bleed

hangs out in the north parking lot during fourth hour Jan. 29. "Three different branches in my family have colors as a last name," he said. "Browns and Greens and us, Whites."



COLORS AS NAMES 55

воттом PAGE EDGE

**JOSTENS** 

Page

will be

one pica

in from

this outside

bleed

YearTech ID CC 2015 Macintosh

LMCID: Names of tagged colors should appear in this box. TCID:PP **PROCESS CMYK** 

TCID: OR Slate, SH Holly, RB Spice

PFS Date: Tue Jan 30 2018 01:03:08 P/M

Spec. Instr.

COLOR Run **Prepare for Submission** for Color ID information.

Job No.: 005712

School Name: Iowa City West

Edge of page is the inside edge of gray border. Bleed elements should extend to outside edge of gray border. School name and job number should be entered on the naster pages.

master pages. Spec. Instr. \_\_\_\_TCID:PP

Job No.: 005712

School Name: Iowa City West

**PROCESS CMYK** PFS Date: Tue Jan 30 2018 01:03:08 PM

COLOR Run **Prepare for Submission** for Color ID info