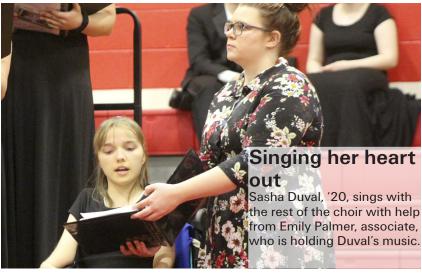

#### The last band

Nick Ryan, '19, plays the french horn as he and the rest of the band perform their final concert of the year and with band teacher, Charles Oldenkamp.

shot Brady Johnson, '20, shoots for three at the home game against Benton Community on January 23rd.