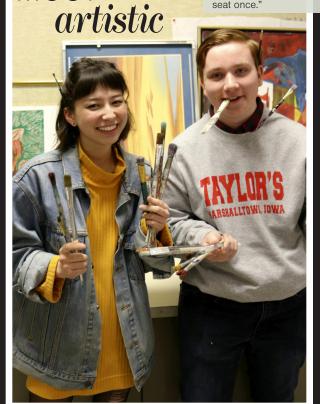

awesome.

Social Studies teacher] Brady Shutt one too many times, to be honest," Xue said. Smith added, "I put a tack on a teacher's seat once."

PAIGE HARKEN & JOE BRIDDLE

WINGEL XUE & JASON SMITH

тор

PAGE EDGE